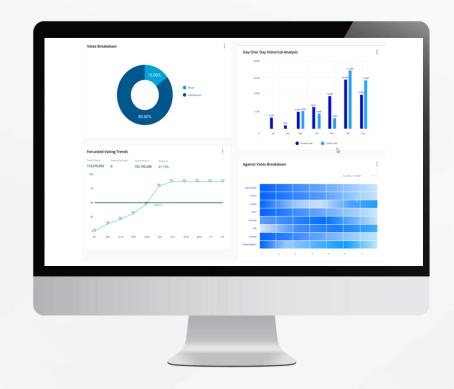

#### Let's start the journey - Engage your shareholders with Investor Insights

Our easy to use, data-driven analytics dashboard powered by AI.

#### Key capabilities include:

- Automated shareholder identification all the way from the global custodian, the asset manager, right down to the beneficial owner
- Advanced data analytics and AI to predict investor behaviour and meeting outcomes
- **Real-time updates** on shareholder voting and forecasts
- Seamless enrichment of vote data with any external source via API
- Actionable insights that enable targeted communications with investors