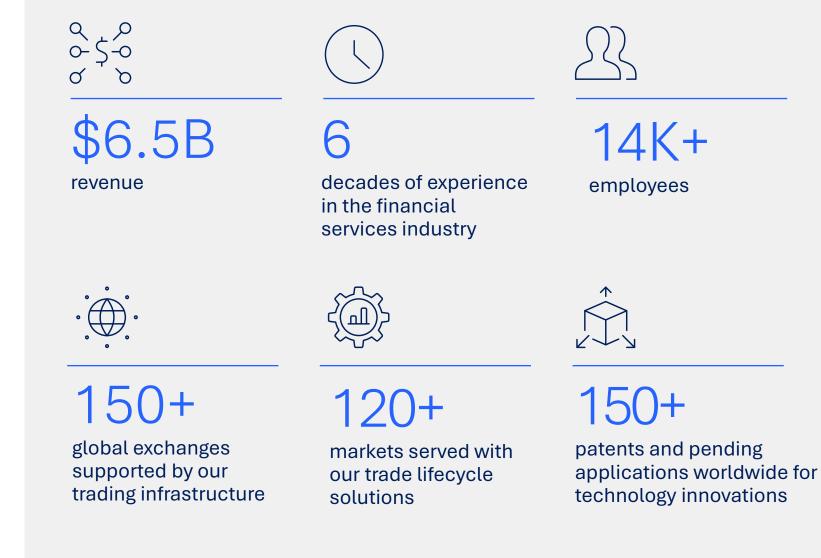

## For 60+ years, we have brought innovation, stability, and scale to the global financial markets

### Why Broadridge?

We have 6 decades of experience in the financial services industry

We generate and process over 7 billion communications per year

We support 58,000 public companies

We provide approximately 80% of global vote data coverage

We process over 9.1 trillion shares

Broadridge Investor Insights Demo

Q&A