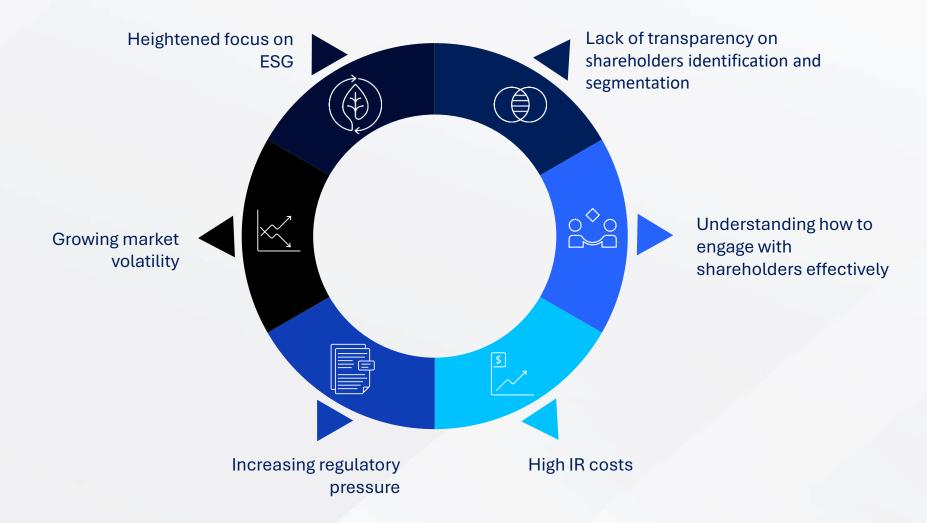

#### Be ready for shifting market dynamics

In today's environment, corporate issuers face a number of growing industry pressures.

7

#### Overcoming your challenges

Broadridge Investor Insights addresses the biggest pain points facing corporate issuers today.