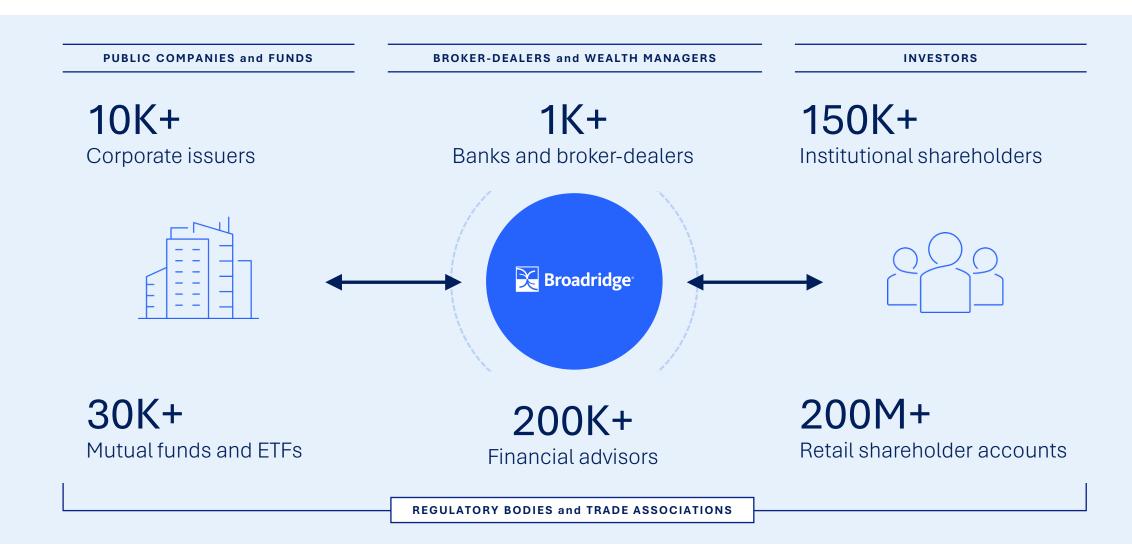

## We operate at the heart of the financial ecosystem, creating access to unparalleled market data and intelligence

# Broadridge: Powering investor engagement for best-in-class governance

We are uniquely positioned to help you achieve your objectives

| Our data                                                                                                                                                                                                                                  | Our technology                                                                                                                                                                                                                                          | Our integrated components                                                                                                                                                                                                                                      | Our trusted O O O O O O O O O O O O O O O O O O O                                                                                                                                                         |
|-------------------------------------------------------------------------------------------------------------------------------------------------------------------------------------------------------------------------------------------|---------------------------------------------------------------------------------------------------------------------------------------------------------------------------------------------------------------------------------------------------------|----------------------------------------------------------------------------------------------------------------------------------------------------------------------------------------------------------------------------------------------------------------|-----------------------------------------------------------------------------------------------------------------------------------------------------------------------------------------------------------|
| <ul> <li>80% of global vote data coverage</li> <li>Unmatched data quality and accuracy</li> <li>User-friendly dashboards</li> <li>Granular data on shareholder ownership</li> <li>Voting analytics delivered six times per day</li> </ul> | <ul> <li>Leader in tech innovation</li> <li>Shareholder ownership<br/>trend analysis</li> <li>Al-powered voting pattern<br/>forecasting</li> <li>Invaluable insights into<br/>shareholder sentiment</li> <li>Quorum requirement<br/>tracking</li> </ul> | <ul> <li>One-stop platform with integrated features</li> <li>Automated shareholder identification every month</li> <li>Near real time voting insights</li> <li>Unparalleled ESG tracking including 300m+ data points converted into a single rating</li> </ul> | Over six decades of<br>experience<br>• Supports 58K public<br>companies<br>• Across 100+ global markets<br>• Processes 9.1T+ shares<br>• Fast-track onboarding<br>• Dedicated experts, at your<br>service |